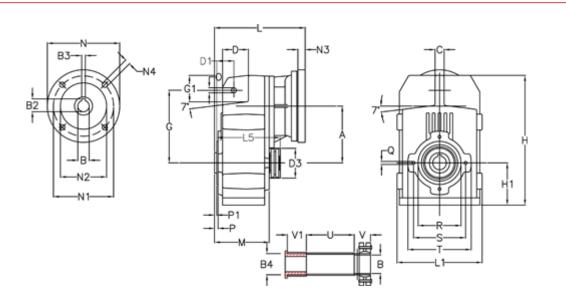

## **Measures**

| A = 211.30 | D1 = 65.0  | 15 = 222.0 | P1                                  | = 4.5    | V = 62  |
|------------|------------|------------|-------------------------------------|----------|---------|
| B = 50     | d3 = 120   | M = 163.0  | Q                                   | = M12x19 | V1 = 50 |
| B1 = 11    | G = 278    | N = 140    | R                                   | = 180    |         |
| B2 = 12.8  | G1 = 105.5 | N1 = 115   | S                                   | = 215    |         |
| B3 = 4     | H = 479.0  | N2 = 95    | Т                                   | = 250    |         |
| B4 = 50    | H1 = 144.0 | N4 = M8x19 | Tightening torque Nm adapter bushin | g = 6.0  |         |
| C = 20     | L = 268.0  | O = 22     | Tightening torque Nm shrink disc    | = 12.0   |         |
| D = 93.5   | L1 = 273   | P = 8.5    | U                                   | = 91.0   |         |